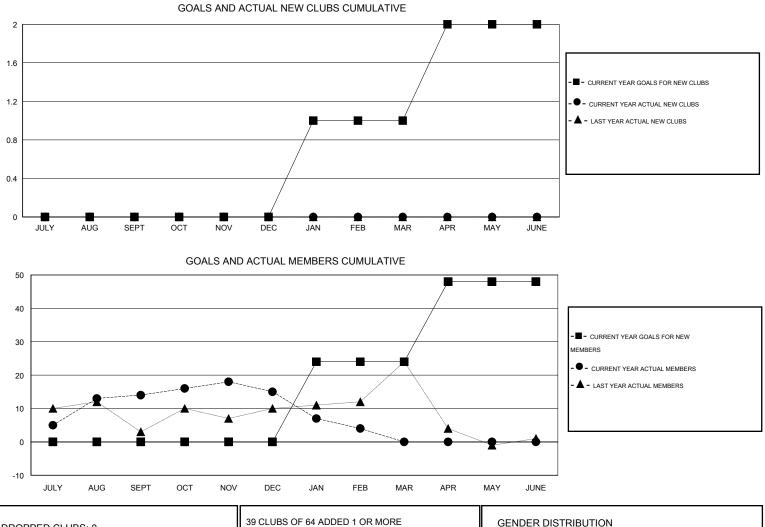

## GMT: John Muller

| LOCATION AUSTRALIA |
|--------------------|
|--------------------|

GMT CA 7

|                             |                  | Clubs               |                            |                             |                             |                    | Members                          |                              |                             |
|-----------------------------|------------------|---------------------|----------------------------|-----------------------------|-----------------------------|--------------------|----------------------------------|------------------------------|-----------------------------|
| RESULTS FOR 2013-2014       |                  |                     |                            |                             | RESULTS FOR 2013-2014       |                    |                                  |                              |                             |
| QUARTER                     | NEW CLUB<br>GOAL | ACTUAL NEW<br>CLUBS | ACTUAL<br>DROPPED<br>CLUBS | ACTUAL NET<br>GAIN/<br>LOSS | QUARTER                     | NEW MEMBER<br>GOAL | ACTUAL TOTAL<br>MEMBERS<br>ADDED | ACTUAL<br>DROPPED<br>MEMBERS | ACTUAL NET<br>GAIN/<br>LOSS |
| JULY/AUG/SEPT               | 0                | 0                   | 0                          | 0                           | JULY/AUG/SEPT               | 0                  | 38                               | 24                           | 14                          |
| OCT/NOV/DEC                 | 0                | 0                   | 0                          | 0                           | OCT/NOV/DEC                 | 0                  | 32                               | 31                           | 1                           |
| JAN/FEB/MAR<br>APR/MAY/JUNE | 1<br>1           | 0<br>0              | 0<br>0                     | 0<br>0                      | JAN/FEB/MAR<br>APR/MAY/JUNE | 24<br>24           | 18<br>0                          | 29<br>0                      | -11<br>0                    |

| DROPPED CLUBS: 0 |    | 39 CLUBS OF 64 ADDED 1 OR MORE           | GENDER DISTRIBUTION |              |          |
|------------------|----|------------------------------------------|---------------------|--------------|----------|
|                  |    | NEW MEMBERS                              | MALE                | 996 (77.93%) |          |
|                  |    |                                          | FEMALE              | 282 (22.07%) |          |
| DROPPED MEMBERS  |    |                                          |                     |              |          |
| DECEASED         | 13 |                                          |                     |              |          |
| CLUB CANCELLED   | 0  | CLICK HERE FOR HEALTH<br>ASSESSMENT DATA | FAMILY UNIT MEMBERS |              | 88<br>44 |
| OTHER            | 71 |                                          | HEAD OF HOUSEHOLD   |              |          |
| TOTAL            | 84 |                                          | NON-HEAD OF HOUSEH  | DLD          | 44       |
|                  |    |                                          |                     |              |          |